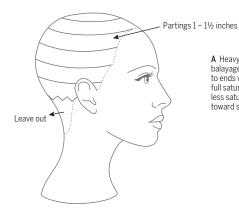

## **FORMULA**

MODEL: Mylina NATURAL LEVEL: 3

PRE-LIGHTEN: ● POWER BLONDE Clay Lightening Powder + 40 Volume Pure Oxi Creme Developer

COLOR 1: • COLOR ART FRESH Demi-Permanent Liquid Color 5RR Firefinch + 7RR Cardinal

COLOR 2: • COLOR ART FRESH Demi-Permanent Liquid Color 5V Elderberry + Clear

STEP 1

STEP 2

STEP 4