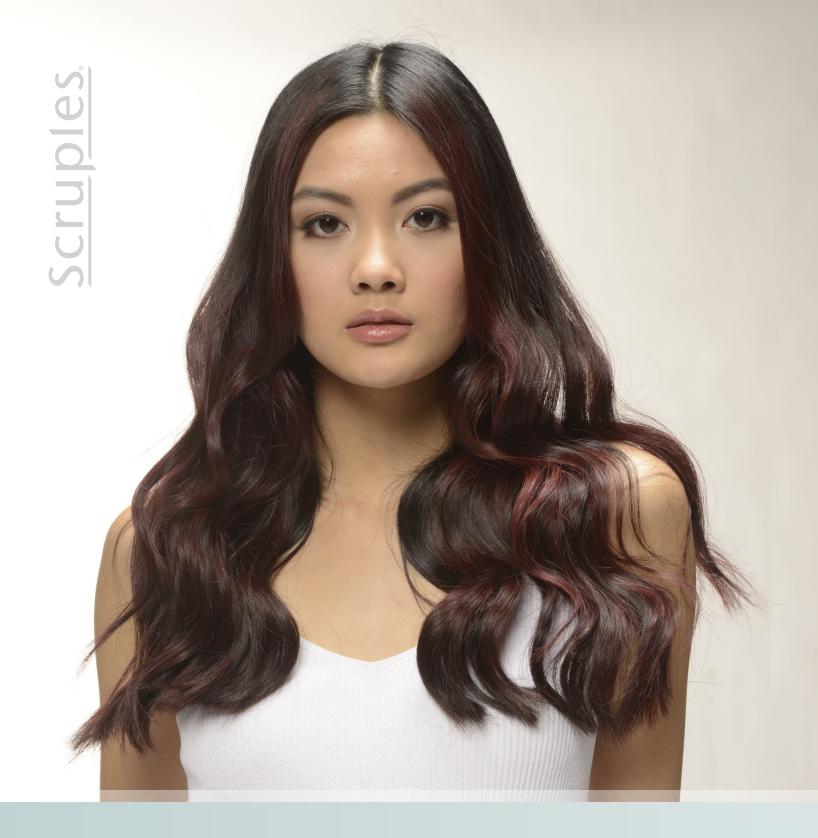

## **MYLINA HAIRCOLOR** BERRY BALAYAGE

Power Blonde Clay Lightener and Color Art Fresh Violet and Red Red series create juicy ribbons of merlot color, accenting this rich, natural brunette.

## **FORMULA**

MODEL: Mylina NATURAL LEVEL: 3

PRE-LIGHTEN: ● POWER BLONDE Clay Lightening Powder + 40 Volume Pure Oxi Creme Developer

COLOR 1: • COLOR ART FRESH Demi-Permanent Liquid Color 5RR Firefinch + 7RR Cardinal

COLOR 2: • COLOR ART FRESH Demi-Permanent Liquid Color 5V Elderberry + Clear

STEP 1

STEP 2

STEP 4