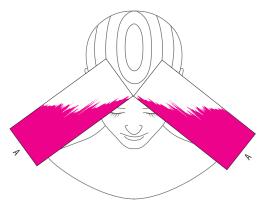

## **FORMULA**

MODEL: Mylina NATURAL LEVEL: 3

PRE-LIGHTEN: ● POWER BLONDE Clay Lightening Powder + 40 Volume Pure Oxi Creme Developer

COLOR 1: • COLOR ART FRESH Demi-Permanent Liquid Color 5RR Firefinch + 7RR Cardinal

COLOR 2: • COLOR ART FRESH Demi-Permanent Liquid Color 5V Elderberry + Clear

STEP 1

STEP 2

STEP 4