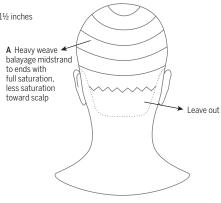

## **FORMULA**

MODEL: Mylina NATURAL LEVEL: 3

PRE-LIGHTEN: ● POWER BLONDE Clay Lightening Powder + 40 Volume Pure Oxi Creme Developer

COLOR 1: • COLOR ART FRESH Demi-Permanent Liquid Color 5RR Firefinch + 7RR Cardinal

COLOR 2: • COLOR ART FRESH Demi-Permanent Liquid Color 5V Elderberry + Clear

STEP 1

STEP 2

STEP 4