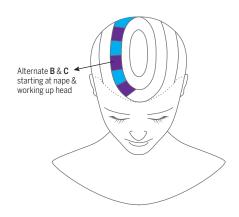

## **FORMULA**

MODEL: Mylina NATURAL LEVEL: 3

PRE-LIGHTEN: ● POWER BLONDE Clay Lightening Powder + 40 Volume Pure Oxi Creme Developer

COLOR 1: • COLOR ART FRESH Demi-Permanent Liquid Color 5RR Firefinch + 7RR Cardinal

COLOR 2: • COLOR ART FRESH Demi-Permanent Liquid Color 5V Elderberry + Clear

STEP 1

STEP 2

STEP 4